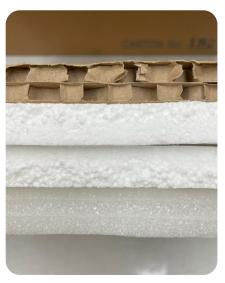

Once the equipment is wrapped, make sure to fill any remaining voids or gaps, you can use corrugated paper as an alternative (see photo).

Alternatives for padding also include thick carboard, Polystyrene sheets (rigid) and Polyethylene Packing Foam (flexible).

Avoid using bubble wrap or thin foam sheets as the sole layer of protection for the equipment, as they will not adequately prevent movement during transit. Bubble wrap should ONLY be used to fill voids and gaps.