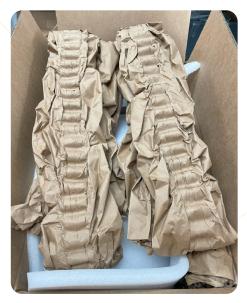

Once the equipment is wrapped, make sure to fill any remaining voids or gaps, you can use corrugated paper as an alternative (see photo).

Alternatives for padding also include thick carboard, Polystyrene sheets (rigid) and Polyethylene Packing Foam (flexible).