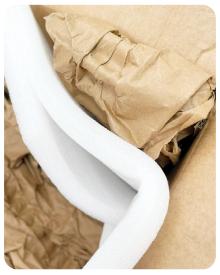

Fill any voids or gaps in the box to prevent the equipment from moving around during transit, making sure to have at least a 5cm layer of protection.

Please use additional padding to cover the equipment.

Once the equipment is wrapped, make sure to fill any remaining voids or gaps, you can use corrugated paper as an alternative (see photo).

Alternatives for padding also include thick carboard, Polystyrene sheets (rigid) and Polyethylene Packing Foam (flexible).