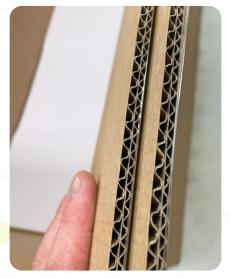

We request that you use a sturdy double-walled box with GSM no less than 200. Alternatively, you can reinforce the box with additional cardboard.

Line the box with protective Polyethylene Packing Foam (flexible), you can also use thick cardboard or Polystyrene sheets (rigid) as alternatives.