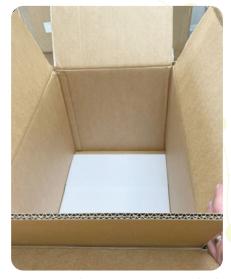

We request that you use a sturdy double-walled box with GSM no less than 200. Alternatively, you can reinforce the box with additional cardboard.

Line the box with protective Polyethylene Packing Foam (flexible), you can also use thick cardboard or Polystyrene sheets (rigid) as alternatives.

Fill any voids or gaps in the box to prevent the equipment from moving around during transit, making sure to have at least a 5cm layer of protection.

Please use additional padding to cover the equipment.