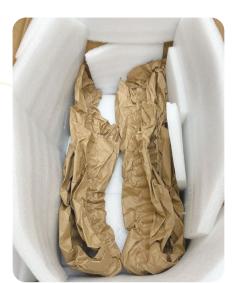

Once the equipment is wrapped, make sure to fill any remaining voids or gaps, you can use corrugated paper as an alternative (see photo).

Alternatives for padding also include thick carboard, Polystyrene sheets (rigid) and Polyethylene Packing Foam (flexible).