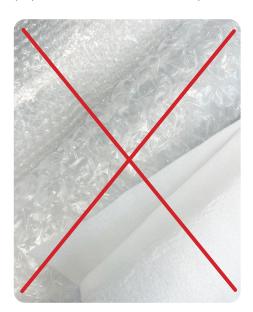

Avoid using bubble wrap or thin foam sheets as the sole layer of protection for the equipment, as they will not adequately prevent movement during transit. Bubble wrap should ONLY be used to fill voids and gaps.