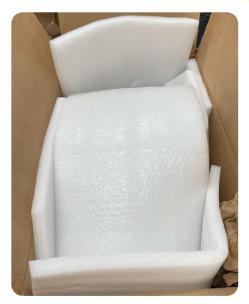

We request that you use a sturdy double-walled box with GSM no less than 200. Alternatively, you can reinforce the box with additional cardboard.

Line the box with protective Polyethylene Packing Foam (flexible), you can also use thick cardboard or Polystyrene sheets (rigid) as alternatives.

Fill any voids or gaps in the box to prevent the equipment from moving around during transit, making sure to have at least a 5cm layer of protection.

Please use additional padding to cover the equipment.