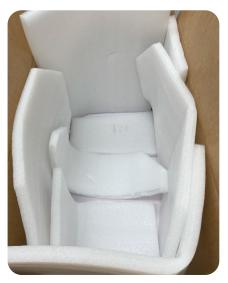

Fill any voids or gaps in the box to prevent the equipment from moving around during transit, making sure to have at least a 5cm layer of protection.

Please use additional padding to cover the equipment.

Once the equipment is wrapped, make sure to fill any remaining voids or gaps, you can use corrugated paper as an alternative (see photo).

Alternatives for padding also include thick carboard, Polystyrene sheets (rigid) and Polyethylene Packing Foam (flexible).