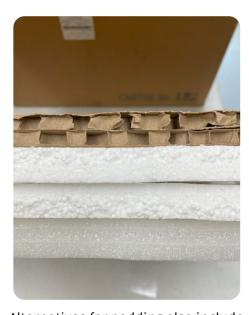

We request that you use a sturdy double-walled box with GSM no less than 200. Alternatively, you can reinforce the box with additional cardboard.

Line the box with protective Polyethylene Packing Foam (flexible), you can also use thick cardboard or Polystyrene sheets (rigid) as alternatives.

Once the equipment is wrapped, make sure to fill any remaining voids or gaps, you can use corrugated paper as an alternative (see photo).

Alternatives for padding also include thick carboard, Polystyrene sheets (rigid) and Polyethylene Packing Foam (flexible).