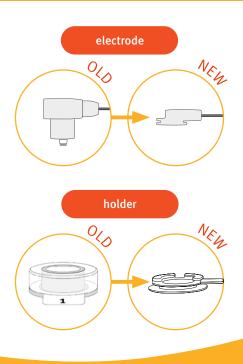

## actiCAP slim with snap holders

the next generation in active electrode technology

- **Excellent data quality**
- Live impedance feedback
- Slim and lightweight design
- Even more robust
- Many new applications