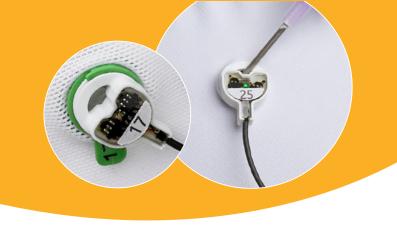

## actiCAP slim with snap holders

the next generation in active electrode technology

- **Excellent data quality**
- Live impedance feedback
- Slim and lightweight design
- Even more robust
- Many new applications