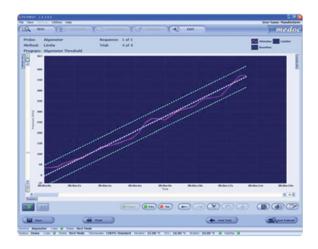

#### **Hardware Advantages**

- Ergonomic handle for easy grip
- Rechargeable 50 hour battery
- Support for various tip sizes

Patient Response Unit

Algometer test screen

## **Test Management**

- Graphic display of test including applied pressure change rate
- Display test statistics according to selected test methods