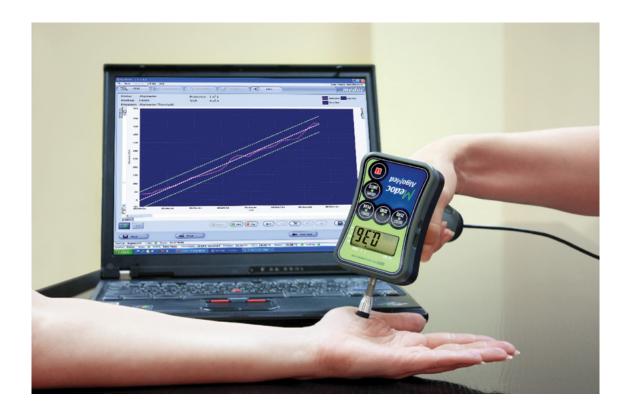

#### **Hardware Advantages**

- Ergonomic handle for easy grip
- Rechargeable 50 hour battery
- Support for various tip sizes

Patient Response Unit

Algometer test screen

## **Test Management**

- Graphic display of test including applied pressure change rate
- Display test statistics according to selected test methods