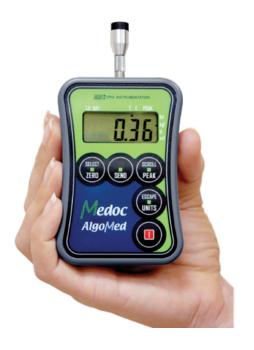

# Algo red | Computerized Pressure AlgoMeter

#### **Hardware Advantages**

- Ergonomic handle for easy grip
- Rechargeable 50 hour battery
- Support for various tip sizes

Patient Response Unit

Algometer test screen