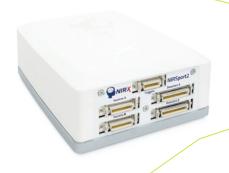

## NIRSport 2

Portable, wireless and truly whole-head, high density instrument featuring 23 to 200+ channels.

Wearable, wireless EEG amplifier that is expandable from 8 to 64 channels.

SYMBIOTIC DEVICES

1300 934 947