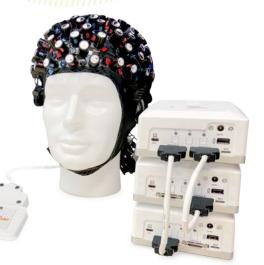

## Cap

Compatible with both EEG electrodes and fNIRS optodes for seamless Integration.

## NIRSport 2

Portable, wireless and truly whole-head, high density instrument featuring 23 to 200+ channels.

Wearable, wireless EEG amplifier that is expandable from 8 to 64 channels.

SYMBIOTIC DEVICES

1300 934 947

LiveAmp and NIRSport2 integrate with LSL for triggering and event synchronization for EEG fNIRS co-registration.

Solutions for EEG and fNIRS

solutions for EEG and fNIRS including a complete set of accessories is available through symbiotic Devices.